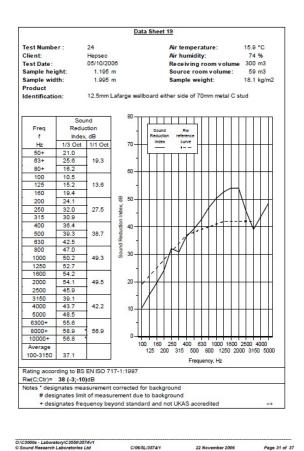

BRE 269826 - BRE Report P102396-1011C

Refer to Speedline Specification Clause

173 mm. (At Base Track, Excluding Finishes)

Medium - Annexes A-F

38 RwdB, Date Tested or Assessed Against - 70-S-51

SPEEDLINE Drywall Systems, Adsetts House, 16 Europa View, Sheffield Business Park, Sheffield, S9 1XH. Tel: 0114 231 8030.